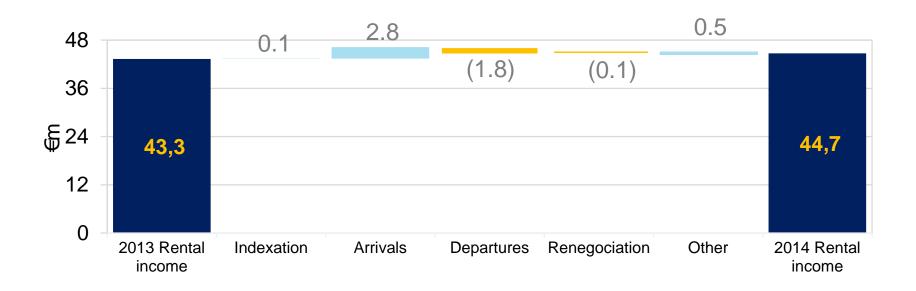

## 2014 Rental Income up 3.3%, Boosted by the Lettings in Arcs de Seine

#### Cegereal – Growth in rental income, 2013-2014 (€m)