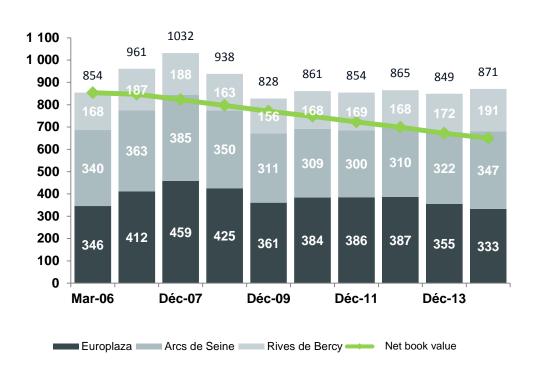

#### **EUROPLAZA**

50,000 sq.m in La Défense Occupancy rate: 77%

Valuation as at Dec. 31, 2014 : € 333 M

#### **ARCS DE SEINE**

45,000 sq.m in Boulogne Occupancy rate : 97% Valuation as at Dec. 31, 2014 : €347 M

#### **RIVES DE BERCY**

31,900 sq.m in Charenton Occupancy rate : 100% Valuation as at Dec. 31, 2014 : €191 M

## **Appraisal Values and Unrealized Capital Gains**

€ millions

Unrealized capital gains

Higher appraisal values

+2,6%

## **Financial Highlights**

|               |               | Dec. 31, 2014 | Dec. 31, 2013 | Dec. 31, 2012 | Variation 14/13 |
|---------------|---------------|---------------|---------------|---------------|-----------------|
| Portfolio va  | alue          | €871 M        | €849 M        | €865 M        | +2.6%           |
| Loan to va    | lue ratio     | 46.5%         | 47.1%         | 46.2%         | -0.6 bps        |
| EPRA NNI      | NAV per share | €34.8 M       | €34.1 M       | €35.7 M       | +2.1%           |
| ■ IFRS Renta  | al income     | €44.7 M       | €43.3 M       | €38.6 M       | +3.3%           |
| ■ IFRS net re | esult         | €41.4 M       | €1.9 M        | €16.9 M       | n/a             |
| EPRA resu     | ult           | €23.7 M       | €19.1 M       | €7.5 M        | +24.1%          |
|               |               |               |               |               |                 |

## **IFRS** Balance Sheet (consolidated)

| In thousands of euros             |               |               |
|-----------------------------------|---------------|---------------|
|                                   | Dec. 31, 2014 | Dec. 31, 2013 |
|                                   |               |               |
| Non-current assets                |               |               |
|                                   |               |               |
| Investment property               | 871 000       | 849 000       |
| Non-current loans and receivables | 30 941        | 29 331        |
| Total non-current assets          | 901 941       | 878 330       |
| <u>Current assets</u>             |               |               |
| Trade accounts receivable         | 6 469         | 12 508        |
| Other operating receivables       | 6 276         | 261           |
| Prepaid expenses                  | 107           | 68            |
| Total receivables                 | 12 852        | 12 837        |
| Cash and cash equivalents         | 23 499        | 16 018        |
| Total cash and cash equivalents   | 23 499        | 16 018        |
| Total current assets              | 36 351        | 28 856        |
| TOTAL ASSETS                      | 938 292       | 907 186       |