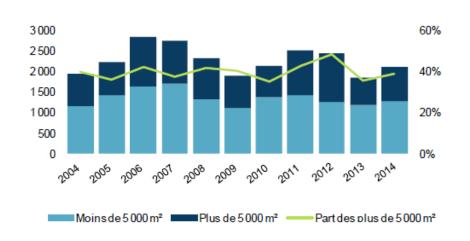

## **Paris Region Office Market – Absorption and Market Rents**

Paris – IDF absorption (thousand sq.m.)

Paris – IDF average office rents (€year)

Source: IPD Immostat - DTZ Research