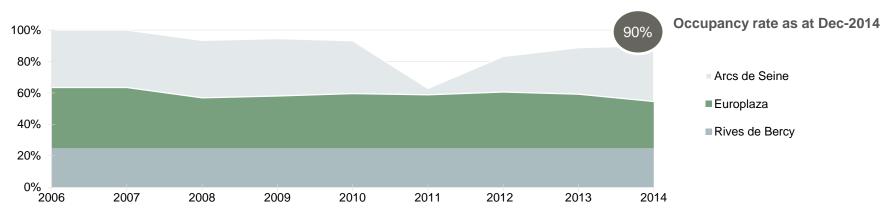

## **Nearly 90% Occupancy Rate**

As a % of total area

#### Occupancy rates since the Company's formation