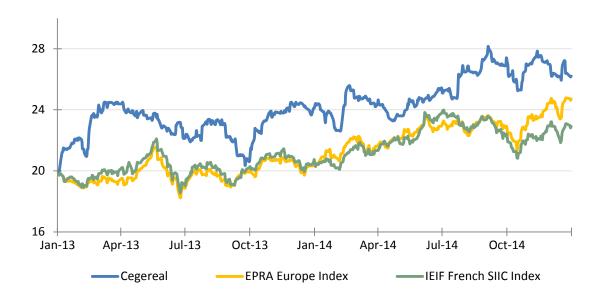

## **Share Performance in 2014**

#### **CGR** share performance vs. **EPRA** and **IEIF** indices