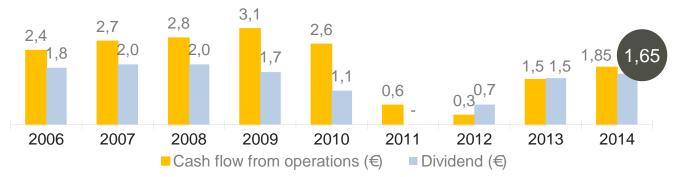

## **Cash Flow From Operations & EPRA earnings**

| In thousands euros             | 2014     | 2013     | 2012                    | Variance 14/13 |
|--------------------------------|----------|----------|-------------------------|----------------|
| IFRS rents                     | 44 746   | 43 303   | 38 633                  |                |
| Recovered real estate expenses | 13 173   | 10 462   | 8 773                   |                |
| Real estate expenses           | (13 293) | (13 955) | (12 312)                |                |
| Net rents                      | 44 627   | 39 810   | 35 094                  | 12%            |
| Asset management fees          | (3 048)  | (2 972)  | (3 029)                 |                |
| Other management fees          | (3 057)  | (2 754)  | (2 250)                 |                |
| Restructuring                  | -        | -        | (220)                   |                |
| Other operating income         | -        | (4)      | (375)                   |                |
| Operating income               | 38 522   | 34 080   | 29 220                  | 13%            |
| Net financial expenses         | (13 424) | (13 887) | (25 203) <sup>(1)</sup> |                |
| Taxes                          | (312)    |          |                         |                |
| Cash flow from operations      | 24 785   | 20 192   | 4 017                   | 23%            |
| Financial costs spread over    | (1 091)  | (1 107)  | (823)                   |                |
| Adjusted EPRA earnings (2)     | 23 694   | 19 085   | 12 551                  | 24%            |

#### **Dividend history (in €share)**

|   |                                        | 2014       |
|---|----------------------------------------|------------|
|   | Cash flow from operations (€k)         | 24 785     |
|   | Total number of shares                 | 13 372 500 |
|   | Cash flow from operations (in €shares) | 1,85       |
| • | Suggested dividend                     | 1,65       |
|   | Pay out ratio                          | 0,89       |