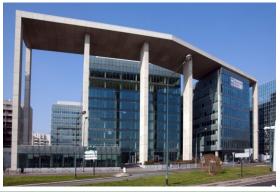

#### **ARCS DE SEINE**

45,000 sq.m in Boulogne Occupancy rate : 97% Valuation as at Dec. 31, 2014 : €347 M