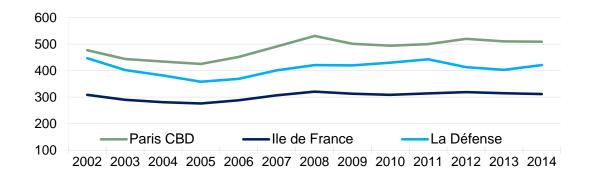

## **Paris Region Office Market – Absorption and Market Rents**

Paris – IDF absorption (thousand sq.m.)

Paris – IDF average office rents (€year)

Source: IPD Immostat - DTZ Research