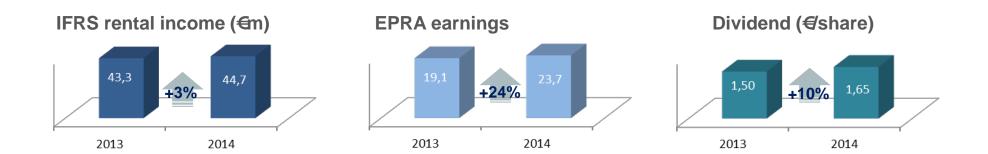

## 2014 Rental Income up 3.3%, Boosted by the Lettings in Arcs de Seine

#### Cegereal – Growth in rental income, 2013-2014 (€m)

## **Financial Highlights**

|               |               | Dec. 31, 2014 | Dec. 31, 2013 | Dec. 31, 2012 | Variation 14/13 |
|---------------|---------------|---------------|---------------|---------------|-----------------|
| Portfolio va  | alue          | €871 M        | €849 M        | €865 M        | +2.6%           |
| Loan to va    | lue ratio     | 46.5%         | 47.1%         | 46.2%         | -0.6 bps        |
| EPRA NNI      | NAV per share | €34.8 M       | €34.1 M       | €35.7 M       | +2.1%           |
| ■ IFRS Renta  | al income     | €44.7 M       | €43.3 M       | €38.6 M       | +3.3%           |
| ■ IFRS net re | esult         | €41.4 M       | €1.9 M        | €16.9 M       | n/a             |
| EPRA resu     | ult           | €23.7 M       | €19.1 M       | €7.5 M        | +24.1%          |
|               |               |               |               |               |                 |