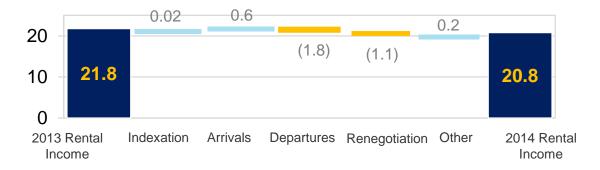

# Rives de Bercy: A Majestic Campus in the Center of an Expanding Business District

Rives de Bercy – Growth in rental income, 2013-2014 (€m)

- Triple net lease with Crédit Foncier since delivery in 2003
- Renegotiation of a new nine-year lease
- Recently certified to HQE Exploitation and BREEAM In-Use Very Good standards