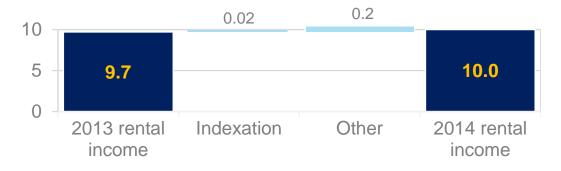

## 2014 Rental Income up 3.3%, Boosted by the Lettings in Arcs de Seine

#### Cegereal – Growth in rental income, 2013-2014 (€m)