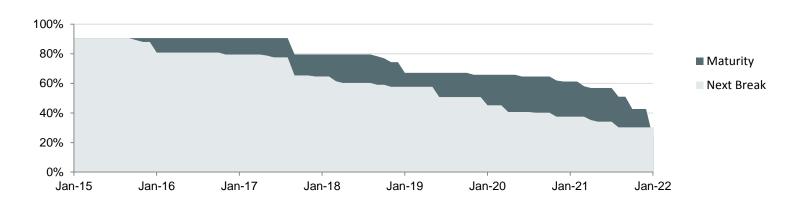

## **Unique Bank Loan**

- €405M in financing obtained from a pool of four banks, maturing in August 2017
- Flexible interest rate with a boni of 25bps when the occupancy rate is above 90%
- Hard covenants: LTV at 70% and ICR at 1.50x

|                          | New financing (Nov 15, 2012)                  | Additional loan (Nov 21, 2014)                |  |
|--------------------------|-----------------------------------------------|-----------------------------------------------|--|
| Total amount             | €405M                                         |                                               |  |
| LTV                      | ·                                             | 50%<br>ec-14                                  |  |
| Forecast ICR (12 months) | 28                                            | 6%<br>/11/2014                                |  |
| Main terms               |                                               |                                               |  |
|                          | Two tr                                        | anches                                        |  |
| Nominal                  | €400M                                         | €5M                                           |  |
| Interest rate            | 3.15%                                         | 2.52%                                         |  |
|                          | +25bps if occup                               | pancy rate <90%                               |  |
| Maturity                 | Augus                                         | st 2017                                       |  |
| Main financial ratios    |                                               |                                               |  |
| Maximum LTV              | 70                                            | 0%                                            |  |
| Minimum ICR              | 15                                            | 0%                                            |  |
| Lenders                  |                                               |                                               |  |
|                          | Aareal Bank, Bayern LB, Deutsche I<br>AG / Be | Pfandbriefbank, Landesbank Berlin<br>rlin Hyp |  |