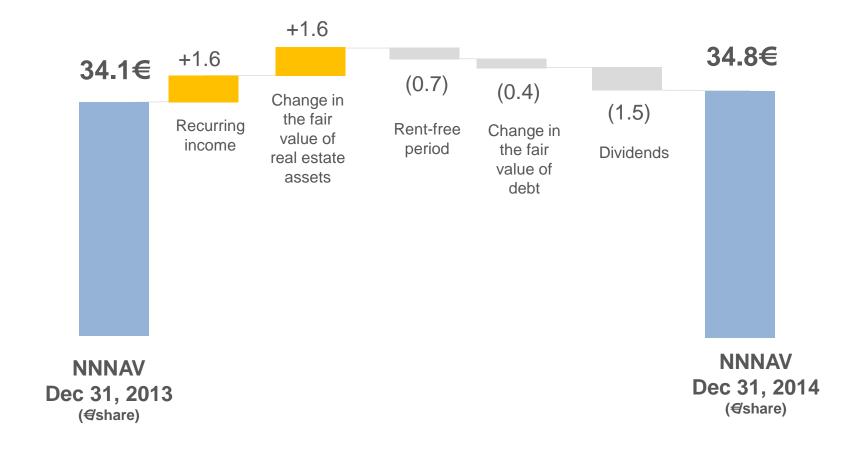

|  |
| Maturity                 | Augus                                         | st 2017                                       |  |
| Main financial ratios    |                                               |                                               |  |
| Maximum LTV              | 70                                            | 0%                                            |  |
| Minimum ICR              | 15                                            | 0%                                            |  |
| Lenders                  |                                               |                                               |  |
|                          | Aareal Bank, Bayern LB, Deutsche I<br>AG / Be | Pfandbriefbank, Landesbank Berlin<br>rlin Hyp |  |

## **EPRA NNNAV**



## 2014 Dividend



Rives de Bercy- Charenton Le Pont

#### **Dividend history (in €share)**



|   |                                        | 2014       |
|---|----------------------------------------|------------|
|   | Cash flow from operations (€k)         | 24 785     |
|   | Total number of shares                 | 13 372 500 |
|   | Cash flow from operations (in €shares) | 1,85       |
| • | Suggested dividend                     | 1,65       |
|   | Pay out ratio                          | 0,89       |

## Outlook 2015



- Europlaza: The first Garden Tower in La Défense
- Look to actively seize both arbitrage and acquisition opportunities
- Launch of the project
- « Upgreen your business »



## **Investor Calendar**

Annual
Shareholders'
Meeting
April 15, 2015

**Q1 2015 Revenu