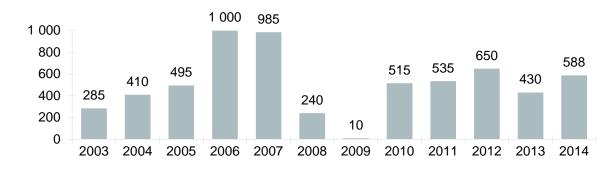

## Higher Take-up in the Paris Region in 2014

Paris – IDF office take-up rate and large transactions (million sq.m. by segment)

- The office property market regained momentum in late 2014. Cumulative take-up rose by 13% year-on-year, representing 2.1 million sq.m. in 2014
- 2014 saw an upturn in transactions involving units of over 5,000 sq.m., representing a total of 831,200 sq.m.,
   i.e. 40% of take-up for the year. This category delivered the year's largest improvement (up 24%)