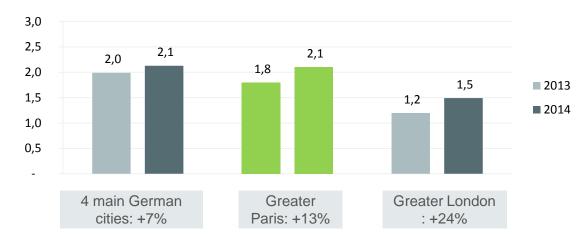

#### Take-up in the main European cities in 2013 and 2014 (million sq.m)

Source: IPD Immostat - DTZ Research

## Higher Take-up in the Paris Region in 2014

Paris – IDF office take-up rate and large transactions (million sq.m. by segment)

- The office property market regained momentum in late 2014. Cumulative take-up rose by 13% year-on-year, representing 2.1 million sq.m. in 2014
- 2014 saw an upturn in transactions involving units of over 5,000 sq.m., representing a total of 831,200 sq.m.,
   i.e. 40% of take-up for the year. This category delivered the year's largest improvement (up 24%)