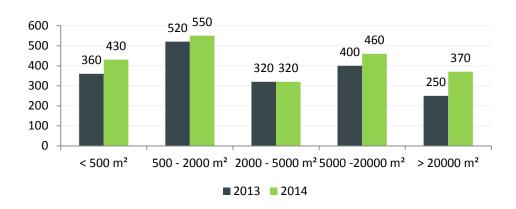

#### Commercial real estate investment flows in France

- At €22.7 billion, office property investment volume was up by 40% in 2014, attesting to a very strong performance
- Offices accounted for 58% of the market, representing the asset type preferred by investors
- There were 50 transactions in excess of €100 million (up 92%), corresponding to a total of €16.2 billion (up 87%).
  These large deals accounted for 65% of investment flows