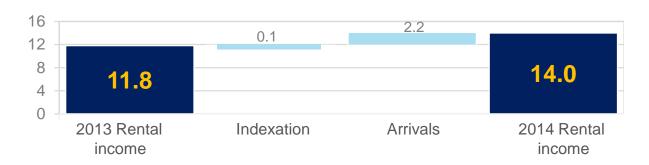

## 2014 Rental Income up 3.3%, Boosted by the Lettings in Arcs de Seine

#### Cegereal – Growth in rental income, 2013-2014 (€m)