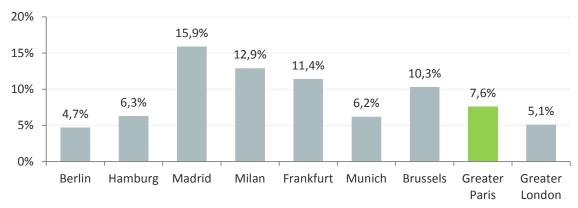

tful Year

- France's first property company fully certified to environmental standards
   All assets in the portfolio are certified to HQE Exploitation and BREEAM In-Use International standards
- Leases renewed on 11,200 sq.m. for six to nine years, with big corporates (Crédit Agricole, Galderma, Sagem, Huawei and NTT Europe)
- New leases signed on 6,400 sq.m. in the Arcs de Seine building, with the BBC, Heinz France, Gas Natural, Amgen and Exclusive Networks
- Dividend of €1.65 per share to be recommended at the next Annual Shareholders' Meeting



## **Share Performance in 2014**

#### **CGR** share performance vs. **EPRA** and **IEIF** indices







# 2014 Market Review

## Paris Region Market: rebound of rental transactions

#### Vacancy rates in the main European cities (end-2014)



#### Take-up in the main European cities in 2013 and 2014 (million sq.m)



Source: IPD Immostat - DTZ Research

## Higher Take-up in the Paris Region in 2014

Paris – IDF office take-up rate and large transactions (million sq.m. by segment)





- The office property market regained momentum in late 2014. Cumulative take-up rose by 13% year-on-year, representing 2.1 million sq.m. in 2014
- 2014 saw an upturn in transactions involving units of over 5,000 sq.m., representing a total of 831,200 sq.m.,
   i.e. 40% of take-up for the year. This category delivered the year's largest improvement (up 24%)

Source: IPD Immostat - DTZ Research

## **Paris Region Office Market – Absorption and Market Rents**

Paris – IDF absorption (thousand sq.m.)



Paris – IDF average office rents (€year)



So