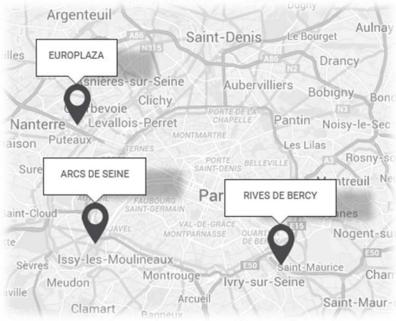

## **Cegereal: Uniquely Positioned in the Paris Region Market**

#### **EUROPLAZA**

50,000 sq.m in La Défense Occupancy rate: 77%

Valuation as at Dec. 31, 2014 : € 333 M

#### **ARCS DE SEINE**

45,000 sq.m in Boulogne Occupancy rate : 97% Valuation as at Dec. 31, 2014 : €347 M

#### **RIVES DE BERCY**

31,900 sq.m in Charenton Occupancy rate : 100% Valuation as at Dec. 31, 2014 : €191 M