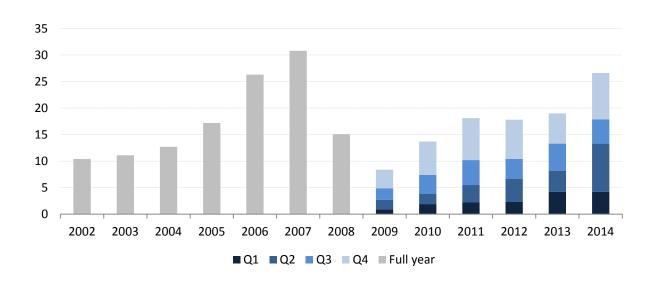

#### Commercial real estate investment flows in France

- At €22.7 billion, office property investment volume was up by 40% in 2014, attesting to a very strong performance
- Offices accounted for 58% of the market, representing the asset type preferred by investors
- There were 50 transactions in excess of €100 million (up 92%), corresponding to a total of €16.2 billion (up 87%).
  These large deals accounted for 65% of investment flows