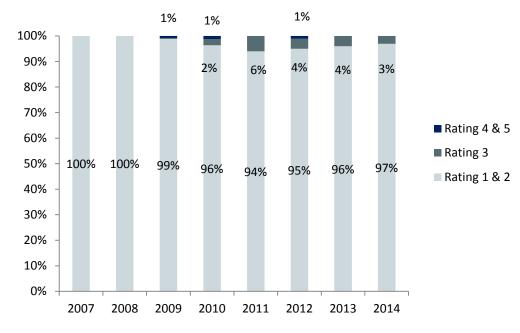

ng to a total of €16.2 billion (up 87%).
  These large deals accounted for 65% of investment flows

Source: DTZ Research



## **Cegereal: Uniquely Positioned in the Paris Region Market**

#### **EUROPLAZA**

50,000 sq.m in La Défense Occupancy rate: 77%

Valuation as at Dec. 31, 2014 : € 333 M



#### **ARCS DE SEINE**

45,000 sq.m in Boulogne Occupancy rate : 97% Valuation as at Dec. 31, 2014 : €347 M





#### **RIVES DE BERCY**

31,900 sq.m in Charenton Occupancy rate : 100% Valuation as at Dec. 31, 2014 : €191 M



## 2014 Rental Income up 3.3%, Boosted by the Lettings in Arcs de Seine

#### Cegereal – Growth in rental income, 2013-2014 (€m)



## **Nearly 90% Occupancy Rate**

As a % of total area



#### Occupancy rates since the Company's formation



## **First-class Tenants**





Source: Dun & Bradstreet ratings

## **Appraisal Values and Unrealized Capital Gains**

€ millions



Unrealized capital gains



Higher appraisal values



+2,6%



## **Sustainable Development**

2020

UpGreen Your Business 2015-2018

Water -10% Energy -15% GHG -20%

Go Green 2011-2014

1st RE portfolio in France 100% HQE Exploitation 100% Breeam In-Use Action plan in 3 axis involving tenants, suppliers and investors

- > Business
- > Social
- > Corporate



# Rives de Bercy: A Majestic Campus in the Center of an Expanding Business District



Rives de Bercy – Growth in rental income, 2013-2014 (€m)



- Triple net lease with Crédit Foncier since delivery in 2003
- Renegotiation of a new nine-year lease
- Recently certified to HQE Exploitation and BREEAM In-Use Very Good standards

###