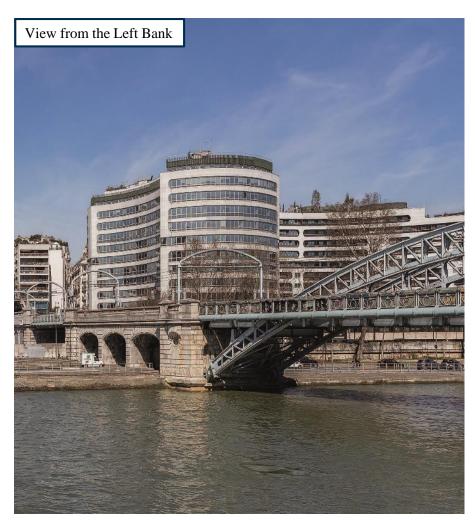

# Passy Kennedy Paris, France

104 Avenue du President Kennedy

September 2018





### Surrounding Area

The Property is located in a prominent position on the banks of the river Seine in the heart of the 16<sup>th</sup> arrondissement with iconic views of the Eiffel Tower.





### Passy Kennedy Building

Passy Kennedy is part of a greater mixed use site that contains two office blocks and one residential block, each with their own separate entrance.





#### **Property Photos**

Passy Kennedy (the "Property") is a 23,615 square meter office building located in the 16th arrondissement, a submarket in Central Paris. The Property is well positioned on the banks of the Seine, south of the Central Business District.







## Property Photos – Exterior







## Property Photos - Interior







#### **Executive Summary**

- CeGeReal ("CGR") has signed the Promesse to acquire Passy Kennedy (the "Property") for an amount of €218 million, a 23,615 sqm office building located in the heart of the 16<sup>th</sup> arrondissement of Paris.
- The asset is located immediately adjacent to the RER C station and walking distance from metro stations serving lines 6, 9 and bus line 72 providing excellent connectivity.
- The Property is currently 100% occupied to 10 tenants including Radio France, a French public radio broadcaster, and has an in-place rental income of €10.3 million.
- Passy Kennedy benefits from excellent property characteristics:
  - Flexible and divisible office floorplates of between 1,300 square meters and 2,000 square meters.
  - G