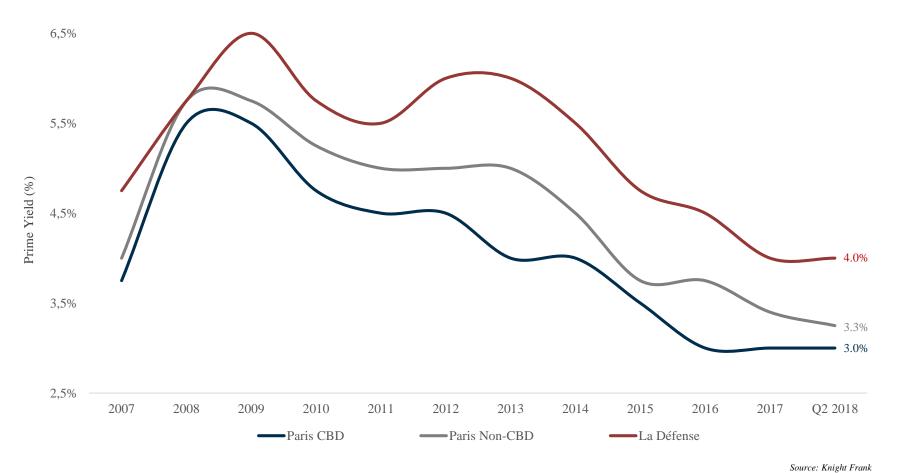

#### Paris Investment Market Overview

Prime yields remained at historic lows in Q2 2018 at 3.3% for the Non-CBD assets, 1.2% below the 10-year average.