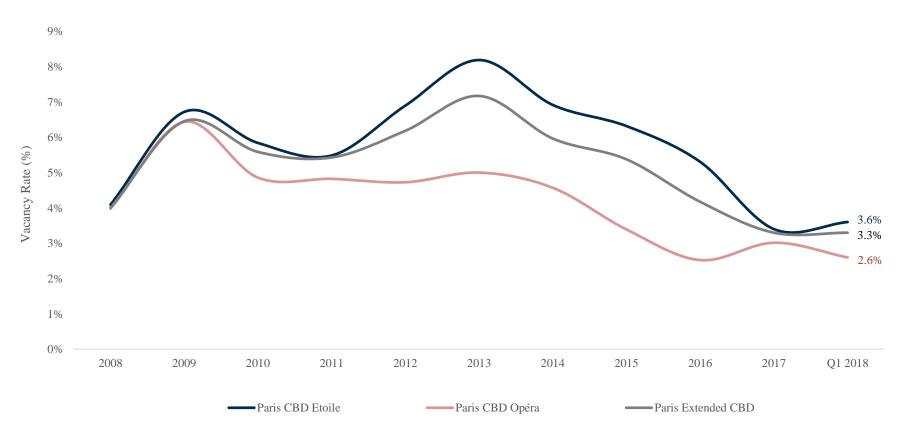

### Historical Vacancy Rate

Vacancy rates in the Paris Extended CBD remain low at c. 3.3%, approx. 3.4% below the average for the Ile-de-France market.