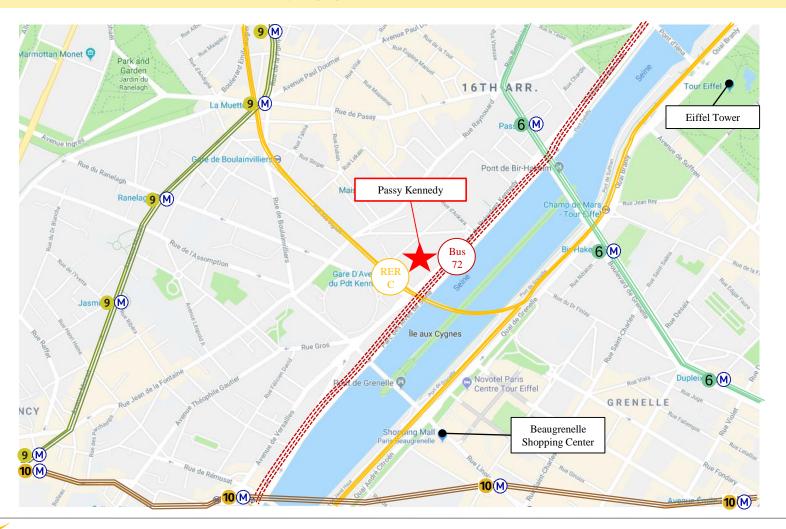

#### Connectivity to Transport

Passy Kennedy is located immediately adjacent to the Avenue du President Kennedy RER station. This station is served by the RER C line providing direct accessibility into Paris city center from Versailles, Porte Maillot and various northern Parisian suburbs. The property is also minutes away from Metro lines 6, 9, and 10 connecting the property to the rest of the CBD and city center.