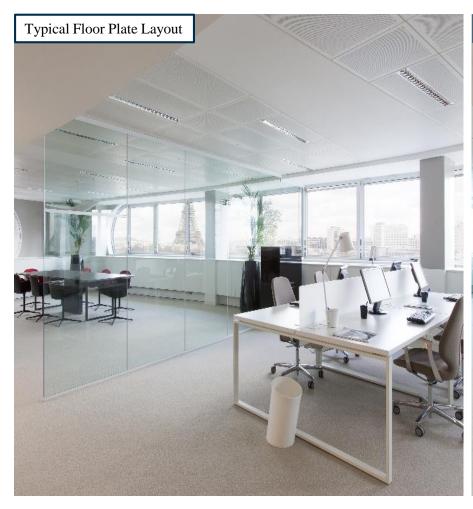

#### **Executive Summary**

- CeGeReal ("CGR") has signed the Promesse to acquire Passy Kennedy (the "Property") for an amount of €218 million, a 23,615 sqm office building located in the heart of the 16<sup>th</sup> arrondissement of Paris.
- The asset is located immediately adjacent to the RER C station and walking distance from metro stations serving lines 6, 9 and bus line 72 providing excellent connectivity.
- The Property is currently 100% occupied to 10 tenants including Radio France, a French public radio broadcaster, and has an in-place rental income of €10.3 million.
- Passy Kennedy benefits from excellent property characteristics:
  - Flexible and divisible office floorplates of between 1,300 square meters and 2,000 square meters.
  - Ground floor staff restaurant & cafeteria.
  - Concierge facility in the lobby.
- ► €29 million of capex spend over the last 4 years: New M&E, and refurbished common areas and floor plates.
- The average office rent in the building is €420 psm which is significantly below prime rent (in excess of €750 psm) and average rent for the west of Central Paris (c. €550 psm).