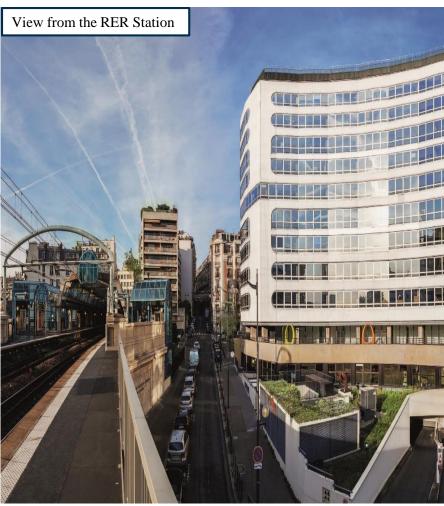

### Surrounding Area

The Property is located in a prominent position on the banks of the river Seine in the heart of the 16<sup>th</sup> arrondissement with iconic views of the Eiffel Tower.

#### Connectivity to Transport

Passy Kennedy is located immediately adjacent to the Avenue du President Kennedy RER station. This station is served by the RER C line providing direct accessibility into Paris city center from Versailles, Porte Maillot and various northern Parisian suburbs. The property is also minutes away from Metro lines 6, 9, and 10 connecting the property to the rest of the CBD and city center.