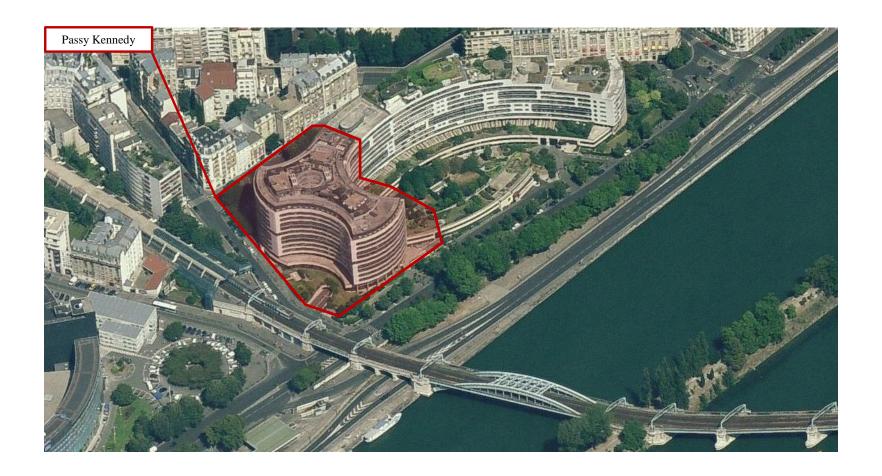

### Surrounding Area

The Property is located in a prominent position on the banks of the river Seine in the heart of the 16<sup>th</sup> arrondissement with iconic views of the Eiffel Tower.

### Passy Kennedy Building

Passy Kennedy is part of a greater mixed use site that contains two office blocks and one residential block, each with their own separate entrance.

#### **Property Photos**

Passy Kennedy (the "Property") is a 23,615 square meter office building located in the 16th arrondissement, a submarket in Central Paris. The Property is well positioned on the banks of the Seine, south of the Central Business District.