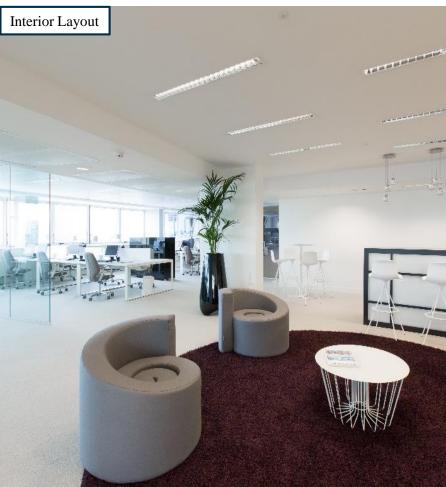

## Property Photos - Interior

#### **Executive Summary**

- CeGeReal ("CGR") has signed the Promesse to acquire Passy Kennedy (the "Property") for an amount of €218 million, a 23,615 sqm office building located in the heart of the 16<sup>th</sup> arrondissement of Paris.
- The asset is located immediately adjacent to the RER C station and walking distance from metro stations serving lines 6, 9 and bus line 72 providing excellent connectivity.
- The Property is currently 100% occupied to 10 tenants including Radio France, a French public radio broadcaster, and has an in-place rental income of €10.3 million.
- Passy Kennedy benefits from excellent property characteristics:
  - Flexible and divisible office floorplates of between 1,300 square meters and 2,000 square meters.
  - Ground floor staff restaurant & cafeteria.
  - Concierge facility in the lobby.
- ► €29 million of capex spend over the last 4 years: New M&E, and refurbished common areas and floor plates.
- The average office rent in the building is €420 psm which is significantly below prime rent (in excess of €750 psm) and average rent for the west of Central Paris (c. €550 psm).