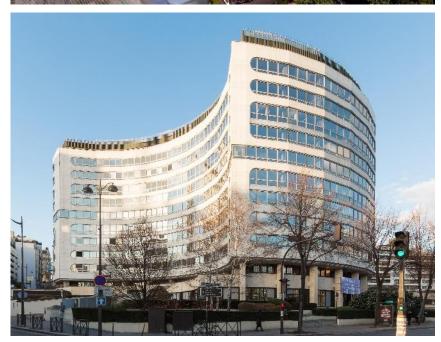

### Passy Kennedy Building

Passy Kennedy is part of a greater mixed use site that contains two office blocks and one residential block, each with their own separate entrance.

#### **Property Photos**

Passy Kennedy (the "Property") is a 23,615 square meter office building located in the 16th arrondissement, a submarket in Central Paris. The Property is well positioned on the banks of the Seine, south of the Central Business District.