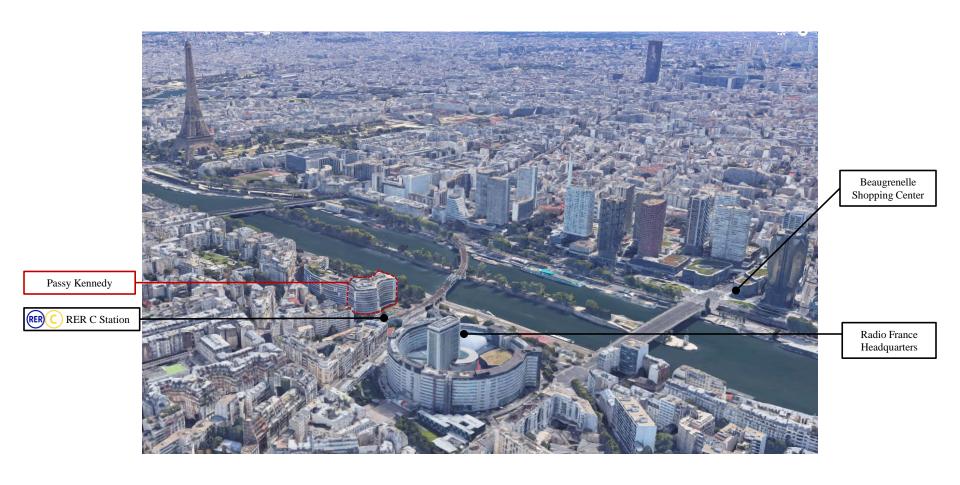

### Surrounding Area

The Property is located in a prominent position on the banks of the river Seine in the heart of the 16<sup>th</sup> arrondissement with iconic views of the Eiffel Tower.

#### Connectivity to Transport

Passy Kennedy is located immediately adjacent to the Avenue du President Kennedy RER station. This station is served by the RER C line providing direct accessibility into Paris city center from Versailles, Porte Maillot and various northern Parisian suburbs. The property is also minutes away from Metro lines 6, 9, and 10 connecting the property to the rest of the CBD and city center.