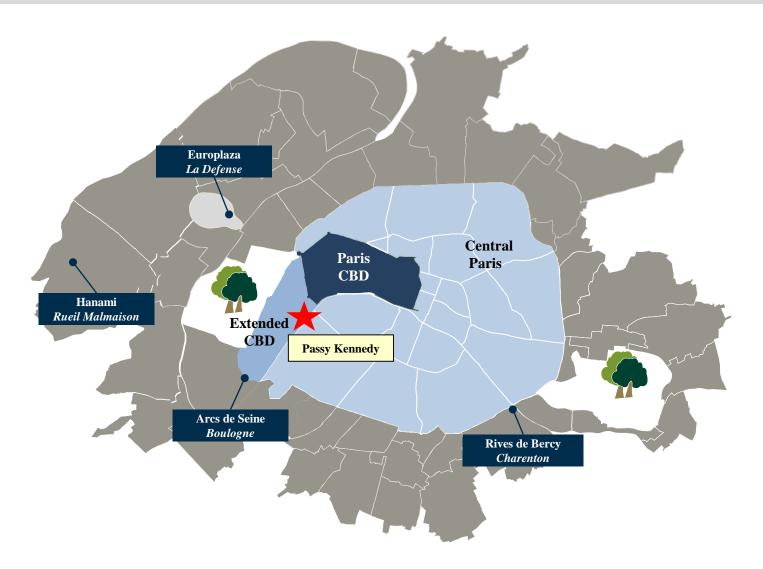

### Surrounding Area

The Property is located in a prominent position on the banks of the river Seine in the heart of the 16<sup>th</sup> arrondissement with iconic views of the Eiffel Tower.

#### **Property Photos**

Passy Kennedy (the "Property") is a 23,615 square meter office building located in the 16th arrondissement, a submarket in Central Paris. The Property is well positioned on the banks of the Seine, south of the Central Business District.